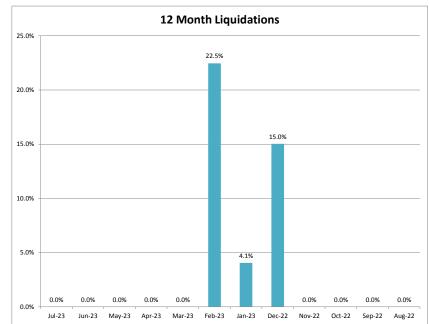

## **MINEOLA UTILITIES - 037324-2**

| Client Monthly History Analysis |                   |                 |                    |                      |                  |           |                       |                     |               |            |
|---------------------------------|-------------------|-----------------|--------------------|----------------------|------------------|-----------|-----------------------|---------------------|---------------|------------|
| Month                           | Accounts Assigned | Assigned Amount | Assign Average Bal | Current<br>Collected | Collected ToDate | Liquidity | Accounts<br>Cancelled | Cancelled<br>Amount | Number<br>PIF | Ave<br>Age |
| Jul-23                          | 9                 | \$1,052.34      | \$116.93           | \$0.00               | \$0.00           | 0.0%      | 0                     | \$0.00              | 0             | 135        |
| Jun-23                          | 7                 | \$924.73        | \$132.10           | \$0.00               | \$0.00           | 0.0%      | 0                     | \$0.00              | 0             | 140        |
| May-23                          | 0                 | \$0.00          | \$0.00             | \$0.00               | \$0.00           | 0.0%      | 0                     | \$0.00              | 0             | 0          |
| Apr-23                          | 3                 | \$354.63        | \$118.21           | \$0.00               | \$0.00           | 0.0%      | 0                     | \$0.00              | 0             | 129        |
| Mar-23                          | 3                 | \$636.85        | \$212.28           | \$0.00               | \$0.00           | 0.0%      | 0                     | \$0.00              | 0             | 127        |
| Feb-23                          | 4                 | \$459.98        | \$115.00           | \$0.00               | \$103.30         | 22.5%     | 0                     | \$0.00              | 1             | 119        |
| Jan-23                          | 14                | \$2,098.35      | \$149.88           | \$0.00               | \$84.94          | 4.1%      | 0                     | \$0.00              | 1             | 123        |
| Dec-22                          | 12                | \$2,442.38      | \$203.53           | \$0.00               | \$367.10         | 15.0%     | 0                     | \$0.00              | 1             | 128        |
| Nov-22                          | 10                | \$1,507.19      | \$150.72           | \$0.00               | \$0.00           | 0.0%      | 0                     | \$0.00              | 0             | 128        |
| Oct-22                          | 1                 | \$82.47         | \$82.47            | \$0.00               | \$0.00           | 0.0%      | 0                     | \$0.00              | 0             | 146        |
| Sep-22                          | 6                 | \$862.77        | \$143.79           | \$0.00               | \$0.00           | 0.0%      | 0                     | \$0.00              | 0             | 134        |
| Aug-22                          | 3                 | \$205.17        | \$68.39            | \$0.00               | \$0.00           | 0.0%      | 0                     | \$0.00              | 0             | 138        |
| Jul-22                          | 6                 | \$851.91        | \$141.99           | \$0.00               | \$270.01         | 31.7%     | 0                     | \$0.00              | 1             | 122        |
| Jun-22                          | 9                 | \$1,767.16      | \$196.35           | \$0.00               | \$283.43         | 16.0%     | 0                     | \$0.00              | 2             | 135        |
| May-22                          | 0                 | \$0.00          | \$0.00             | \$0.00               | \$0.00           | 0.0%      | 0                     | \$0.00              | 0             | 0          |
| Apr-22                          | 4                 | \$623.52        | \$155.88           | \$0.00               | \$0.00           | 0.0%      | 4                     | \$1,416.20          | 0             | 148        |
| Mar-22                          | 4                 | \$1,416.20      | \$354.05           | \$0.00               | \$0.00           | 0.0%      | 0                     | \$0.00              | 0             | 131        |
| Feb-22                          | 10                | \$1,906.92      | \$190.69           | \$0.00               | \$0.00           | 0.0%      | 0                     | \$0.00              | 0             | 123        |
| Jan-22                          | 5                 | \$1,085.52      | \$217.10           | \$0.00               | \$0.00           | 0.0%      | 6                     | \$600.14            | 0             | 137        |
| Dec-21                          | 6                 | \$600.13        | \$100.02           | \$0.00               | \$0.00           | 0.0%      | 0                     | \$0.00              | 0             | 126        |
| Nov-21                          | 6                 | \$1,114.54      | \$185.76           | \$0.00               | \$93.07          | 8.4%      | 0                     | \$0.00              | 1             | 130        |
| Oct-21                          | 7                 | \$711.32        | \$101.62           | \$0.00               | \$0.00           | 0.0%      | 0                     | \$0.00              | 0             | 133        |
| Sep-21                          | 3                 | \$500.21        | \$166.74           | \$0.00               | \$0.00           | 0.0%      | 0                     | \$0.00              | 0             | 136        |
| Previous                        | 644               | \$121,727.42    | \$189.02           | \$0.00               | \$16,738.58      | 13.8%     | 13                    | \$7,350.57          | 106           | 372        |
|                                 | =====             | ======          |                    | =======              | ======           |           | ====                  |                     |               |            |
| Total                           | 776               | \$142,931.71    | \$184.19           | \$0.00               | \$17,940.43      | 12.6%     | 23                    | \$9,366.90          | 113           | 329        |