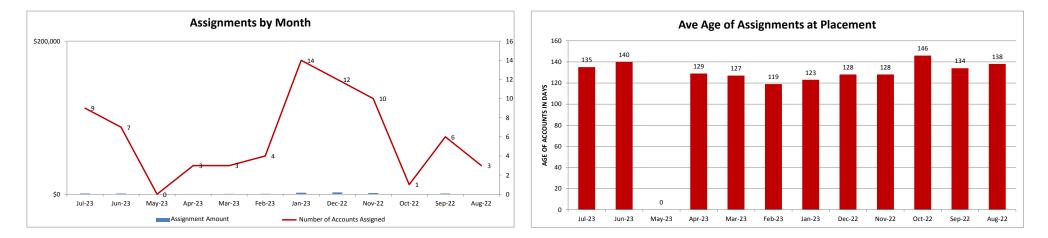

## **MINEOLA UTILITIES - 037324-2**

| Client Monthly History Analysis |                   |                 |                    |                      |                  |           |                       |                     |               |            |
|---------------------------------|-------------------|-----------------|--------------------|----------------------|------------------|-----------|-----------------------|---------------------|---------------|------------|
| Month                           | Accounts Assigned | Assigned Amount | Assign Average Bal | Current<br>Collected | Collected ToDate | Liquidity | Accounts<br>Cancelled | Cancelled<br>Amount | Number<br>PIF | Ave<br>Age |
| Jul-23                          | 9                 | \$1,052.34      | \$116.93           | \$0.00               | \$0.00           | 0.0%      | 0                     | \$0.00              | 0             | 135        |
| Jun-23                          | 7                 | \$924.73        | \$132.10           | \$0.00               | \$0.00           | 0.0%      | 0                     | \$0.00              | 0             | 140        |
| May-23                          | 0                 | \$0.00          | \$0.00             | \$0.00               | \$0.00           | 0.0%      | 0                     | \$0.00              | 0             | 0          |
| Apr-23                          | 3                 | \$354.63        | \$118.21           | \$0.00               | \$0.00           | 0.0%      | 0                     | \$0.00              | 0             | 129        |
| Mar-23                          | 3                 | \$636.85        | \$212.28           | \$0.00               | \$0.00           | 0.0%      | 0                     | \$0.00              | 0             | 127        |
| Feb-23                          | 4                 | \$459.98        | \$115.00           | \$0.00               | \$103.30         | 22.5%     | 0                     | \$0.00              | 1             | 119        |
| Jan-23                          | 14                | \$2,098.35      | \$149.88           | \$0.00               | \$84.94          | 4.1%      | 0                     | \$0.00              | 1             | 123        |
| Dec-22                          | 12                | \$2,442.38      | \$203.53           | \$0.00               | \$367.10         | 15.0%     | 0                     | \$0.00              | 1             | 128        |
| Nov-22                          | 10                | \$1,507.19      | \$150.72           | \$0.00               | \$0.00           | 0.0%      | 0                     | \$0.00              | 0             | 128        |
| Oct-22                          | 1                 | \$82.47         | \$82.47            | \$0.00               | \$0.00           | 0.0%      | 0                     | \$0.00              | 0             | 146        |
| Sep-22                          | 6                 | \$862.77        | \$143.79           | \$0.00               | \$0.00           | 0.0%      | 0                     | \$0.00              | 0             | 134        |
| Aug-22                          | 3                 | \$205.17        | \$68.39            | \$0.00               | \$0.00           | 0.0%      | 0                     | \$0.00              | 0             | 138        |
| Jul-22                          | 6                 | \$851.91        | \$141.99           | \$0.00               | \$270.01         | 31.7%     | 0                     | \$0.00              | 1             | 122        |
| Jun-22                          | 9                 | \$1,767.16      | \$196.35           | \$0.00               | \$283.43         | 16.0%     | 0                     | \$0.00              | 2             | 135        |
| May-22                          | 0                 | \$0.00          | \$0.00             | \$0.00               | \$0.00           | 0.0%      | 0                     | \$0.00              | 0             | 0          |
| Apr-22                          | 4                 | \$623.52        | \$155.88           | \$0.00               | \$0.00           | 0.0%      | 4                     | \$1,416.20          | 0             | 148        |
| Mar-22                          | 4                 | \$1,416.20      | \$354.05           | \$0.00               | \$0.00           | 0.0%      | 0                     | \$0.00              | 0             | 131        |
| Feb-22                          | 10                | \$1,906.92      | \$190.69           | \$0.00               | \$0.00           | 0.0%      | 0                     | \$0.00              | 0             | 123        |
| Jan-22                          | 5                 | \$1,085.52      | \$217.10           | \$0.00               | \$0.00           | 0.0%      | 6                     | \$600.14            | 0             | 137        |
| Dec-21                          | 6                 | \$600.13        | \$100.02           | \$0.00               | \$0.00           | 0.0%      | 0                     | \$0.00              | 0             | 126        |
| Nov-21                          | 6                 | \$1,114.54      | \$185.76           | \$0.00               | \$93.07          | 8.4%      | 0                     | \$0.00              | 1             | 130        |
| Oct-21                          | 7                 | \$711.32        | \$101.62           | \$0.00               | \$0.00           | 0.0%      | 0                     | \$0.00              | 0             | 133        |
| Sep-21                          | 3                 | \$500.21        | \$166.74           | \$0.00               | \$0.00           | 0.0%      | 0                     | \$0.00              | 0             | 136        |
| Previous                        | 644               | \$121,727.42    | \$189.02           | \$0.00               | \$16,738.58      | 13.8%     | 13                    | \$7,350.57          | 106           | 372        |
|                                 | =====             | ======          |                    | =======              | ======           |           | ====                  |                     |               |            |
| Total                           | 776               | \$142,931.71    | \$184.19           | \$0.00               | \$17,940.43      | 12.6%     | 23                    | \$9,366.90          | 113           | 329        |